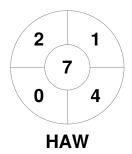

| Ha      | wtho | rn H | lockey Club |
|---------|------|------|-------------|
| GK Subs |      |      |             |

| Official | 1 | 2 | 3 | 4 | Т |
|----------|---|---|---|---|---|
| HAW      | 2 | 1 | 2 | 1 | 6 |
| TEM      | 0 | 0 | 0 | 0 | 0 |