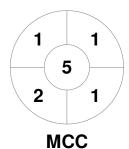

| Wa      | verl | ey H | ockey Club |  |
|---------|------|------|------------|--|
| GK Subs |      |      |            |  |

| Official | 1 | 2 | 3 | 4 | Т |
|----------|---|---|---|---|---|
| WAV      | 0 | 1 | 2 | 0 | 3 |
| MCC      | 0 | 0 | 0 | 0 | 0 |