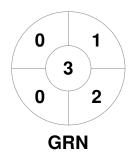

| Green   | sborou | gh Hockey Club |   |
|---------|--------|----------------|---|
| GK Subs |        |                | _ |

| Official | 1 | 2 | 3 | 4 | Т |
|----------|---|---|---|---|---|
| GRN      | 0 | 0 | 0 | 0 | 0 |
| FTS      | 0 | 1 | 0 | 0 | 1 |