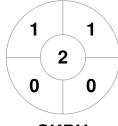

| Foo     | otscr | ay F | łockey Club |
|---------|-------|------|-------------|
| GK Subs |       |      |             |

| Official | 1 | 2 | 3 | 4 | Т |
|----------|---|---|---|---|---|
| FTS      | 1 | 1 | 0 | 1 | 3 |
| SKPH     | 0 | 1 | 0 | 0 | 1 |
|          |   |   |   |   |   |