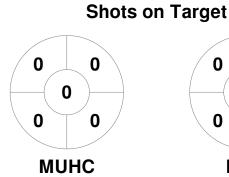

tistics**

| Match # | Date        | Time  | Pool / Class   | Pitch                                         |
|---------|-------------|-------|----------------|-----------------------------------------------|
| 108     | 05 Aug 2023 | 15:00 | Regular Rounds | Pitch 1 - Melbourne Sports Centres, Parkville |

| Melbour | ne Unive | ersity Hockey Club |
|---------|----------|--------------------|
| GK Subs |          |                    |

| Official | 1 | 2 | 3 | 4 | Т |
|----------|---|---|---|---|---|
| MUHC     | 0 | 0 | 0 | 0 | 0 |
| MNT      | 0 | 0 | 4 | 4 | 8 |

| Mentone Hockey Club |  |   |  |  |
|---------------------|--|---|--|--|
| GK Subs             |  | _ |  |  |

**Circle Entries** 

# **Penalty Corners**









**MUHC** 

**MNT** 

**MUHC** 

**MNT** 

### **Shots**









## Possession %