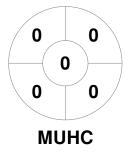

Statistics**

| Match # | Date        | Time  | Pool / Class   | Pitch                                         |
|---------|-------------|-------|----------------|-----------------------------------------------|
| 108     | 05 Aug 2023 | 15:00 | Regular Rounds | Pitch 1 - Melbourne Sports Centres, Parkville |

| Melbour | ne Unive | ersity Hockey Club |
|---------|----------|--------------------|
| GK Subs |          |                    |

| Official | 1 | 2 | 3 | 4 | Т |
|----------|---|---|---|---|---|
| MUHC     | 0 | 0 | 0 | 0 | 0 |
| MNT      | 0 | 0 | 4 | 4 | 8 |

| Mentone Hockey Club |  |   |  |  |
|---------------------|--|---|--|--|
| GK Subs             |  | _ |  |  |

**Circle Entries** 

# **Penalty Corners**









**MUHC** 

**MNT** 

**MUHC** 

**MNT** 

### **Shots**









## Possession %