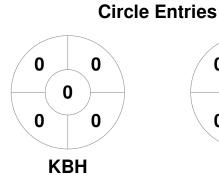

## **Penalty Corners**

.....

**Shots** 

0

0

KBH

0

0

0

0 0 0 0 TEM

0 0 0

**KBH** 

0 0 0 0 TEM

**Shots on Target** 

Possession %