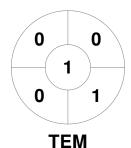

|         | KB | H Br | umbies |  |
|---------|----|------|--------|--|
| GK Subs |    |      |        |  |

| Official | 1 | 2 | 3 | 4 | Т |
|----------|---|---|---|---|---|
| KBH      | 0 | 2 | 0 | 2 | 4 |
| TEM      | 0 | 0 | 1 | 0 | 1 |