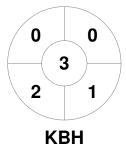

|         | KB | H Br | umbies |  |
|---------|----|------|--------|--|
| GK Subs |    |      |        |  |

| Official | 1 | 2 | 3 | 4 | Т |
|----------|---|---|---|---|---|
| KBH      | 0 | 2 | 0 | 2 | 4 |
| TEM      | 0 | 0 | 1 | 0 | 1 |