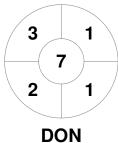

| Doncaster H | Hockey | Club |
|-------------|--------|------|
|-------------|--------|------|

| GK Subs |  |
|---------|--|

| Official | 1 | 2 | 3 | 4 | Т |
|----------|---|---|---|---|---|
| DON      | 1 | 0 | 1 | 0 | 2 |
| GRN      | 0 | 1 | 0 | 0 | 1 |