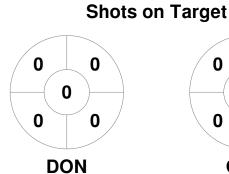

### 2023 GAME Clothing Women's Premier League 14 Apr - 18 Sep 2023 Melbourne



#### **Match Statistics**

| Match # | Date        | Time  | Pool / Class   | Pitch                             |
|---------|-------------|-------|----------------|-----------------------------------|
| 113     | 19 Aug 2023 | 14:00 | Regular Rounds | Pitch 1 - Doncaster Hockey Centre |

| Doncaster H | Hockey | Club |
|-------------|--------|------|
|-------------|--------|------|

| GK Subs |  |
|---------|--|

| Official | 1 | 2 | 3 | 4 | Т |
|----------|---|---|---|---|---|
| DON      | 1 | 0 | 1 | 0 | 2 |
| GRN      | 0 | 1 | 0 | 0 | 1 |

**Greensborough Hockey Club** 

GK Subs

**Circle Entries** 

# **Penalty Corners**









**GRN** 

**DON** 

**GRN** 

## **Shots**









## Possession %