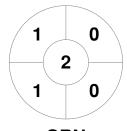

| Doncaster H | Hockey | Club |
|-------------|--------|------|
|-------------|--------|------|

| GK Subs |  |
|---------|--|

| Official | 1 | 2 | 3 | 4 | Т |
|----------|---|---|---|---|---|
| DON      | 1 | 0 | 1 | 0 | 2 |
| GRN      | 0 | 1 | 0 | 0 | 1 |