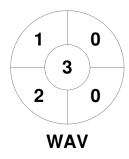

| Wa      | verl | ey H | ockey Club |
|---------|------|------|------------|
| GK Subs |      |      |            |

| Official | 1 | 2 | 3 | 4 | Т |
|----------|---|---|---|---|---|
| WAV      | 1 | 2 | 1 | 2 | 6 |
| HAW      | 0 | 0 | 0 | 1 | 1 |