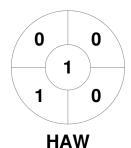

| Wa      | verl | ey H | ockey Club |
|---------|------|------|------------|
| GK Subs |      |      |            |

| Official | 1 | 2 | 3 | 4 | Т |
|----------|---|---|---|---|---|
| WAV      | 1 | 2 | 1 | 2 | 6 |
| HAW      | 0 | 0 | 0 | 1 | 1 |