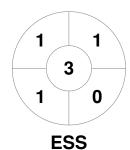

|   | M       | CC F | łock | ey Section |  |
|---|---------|------|------|------------|--|
| Ī | GK Subs |      |      |            |  |

| Official | 1 | 2 | 3 | 4 | Т |
|----------|---|---|---|---|---|
| MCC      | 0 | 0 | 1 | 0 | 1 |
| ESS      | 3 | 2 | 1 | 1 | 7 |