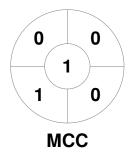

|   | M       | CC F | łock | ey Section |  |
|---|---------|------|------|------------|--|
| Ī | GK Subs |      |      |            |  |

| Official | 1 | 2 | 3 | 4 | Т |
|----------|---|---|---|---|---|
| MCC      | 0 | 0 | 1 | 0 | 1 |
| ESS      | 3 | 2 | 1 | 1 | 7 |