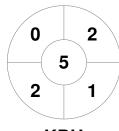

| KBH Brumbies |  |  |  |  |  |
|--------------|--|--|--|--|--|
| GK Subs      |  |  |  |  |  |

**Circle Entries** 