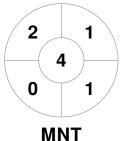

| KBH Brumbies |  |  |  |  |  |
|--------------|--|--|--|--|--|
| GK Subs      |  |  |  |  |  |

**Circle Entries** 