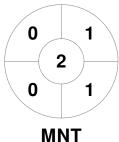

### 2023 GAME Clothing Men's Premier League 14 Apr - 18 Sep 2023 Melbourne



#### **Match Statistics**

| Match # | Date        | Time  | Pool / Class   | Pitch                                    |
|---------|-------------|-------|----------------|------------------------------------------|
| 7       | 16 Apr 2023 | 15:30 | Regular Rounds | Pitch 1 - Mentone Grammar Playing Fields |

| Ме      | ntone Hockey Club |
|---------|-------------------|
| GK Subs |                   |

| Official | 1 | 2 | 3 | 4 | Т |
|----------|---|---|---|---|---|
| MNT      | 0 | 0 | 0 | 1 | 1 |
| ALT      | 2 | 2 | 3 | 1 | 8 |

| Altona Hockey Club |  |  |  |  |  |  |  |
|--------------------|--|--|--|--|--|--|--|
| GK Subs            |  |  |  |  |  |  |  |

**Circle Entries** 

# **Penalty Corners**









**ALT** 

**MNT** 

**ALT** 

## **Shots**









## Possession %