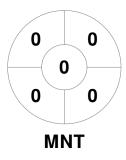

Apr - 18 Sep 2023 Melbourne



#### **Match Statistics**

| Match # | Date        | Time  | Pool / Class   | Pitch                                    |
|---------|-------------|-------|----------------|------------------------------------------|
| 7       | 16 Apr 2023 | 15:30 | Regular Rounds | Pitch 1 - Mentone Grammar Playing Fields |

| Ме      | ntone Hockey Club |
|---------|-------------------|
| GK Subs |                   |

| Official | 1 | 2 | 3 | 4 | Т |
|----------|---|---|---|---|---|
| MNT      | 0 | 0 | 0 | 1 | 1 |
| ALT      | 2 | 2 | 3 | 1 | 8 |

| Altona Hockey Club |  |  |  |  |  |  |  |
|--------------------|--|--|--|--|--|--|--|
| GK Subs            |  |  |  |  |  |  |  |

**Circle Entries** 

# **Penalty Corners**









**ALT** 

**MNT** 

**ALT** 

## **Shots**









## Possession %