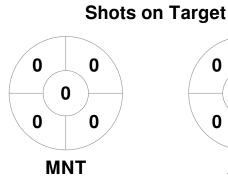

- 18 Sep 2023 Melbourne



#### **Match Statistics**

| Match # | Date        | Time  | Pool / Class   | Pitch                                    |
|---------|-------------|-------|----------------|------------------------------------------|
| 7       | 16 Apr 2023 | 15:30 | Regular Rounds | Pitch 1 - Mentone Grammar Playing Fields |

| Ме      | ntone Hockey Club |
|---------|-------------------|
| GK Subs |                   |

| Official | 1 | 2 | 3 | 4 | Т |
|----------|---|---|---|---|---|
| MNT      | 0 | 0 | 0 | 1 | 1 |
| ALT      | 2 | 2 | 3 | 1 | 8 |

| Altona Hockey Club |  |  |  |  |  |  |  |
|--------------------|--|--|--|--|--|--|--|
| GK Subs            |  |  |  |  |  |  |  |

**Circle Entries** 

# **Penalty Corners**









**ALT** 

**MNT** 

**ALT** 

## **Shots**









## Possession %