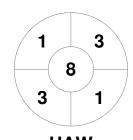

| Green   | sbor | oug | h Hockey Club |
|---------|------|-----|---------------|
| GK Subs |      |     |               |

| Official | 1 | 2 | 3 | 4 | Т |
|----------|---|---|---|---|---|
| GRN      | 0 | 0 | 1 | 1 | 2 |
| HAW      | 0 | 0 | 0 | 1 | 1 |