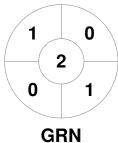

| Green   | sbor | oug | h Hockey Club |
|---------|------|-----|---------------|
| GK Subs |      |     |               |

| Official | 1 | 2 | 3 | 4 | Т |
|----------|---|---|---|---|---|
| GRN      | 0 | 0 | 1 | 1 | 2 |
| HAW      | 0 | 0 | 0 | 1 | 1 |