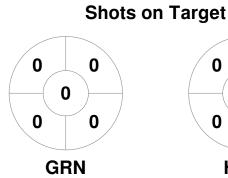

r - 18 Sep 2023 Melbourne



#### **Match Statistics**

| Match # | Date        | Time  | Pool / Class   | Pitch                                 |
|---------|-------------|-------|----------------|---------------------------------------|
| 8       | 16 Apr 2023 | 15:45 | Regular Rounds | Pitch 1 - Greensborough Hockey Centre |

| Green   | sbor | oug | h Hockey Club |
|---------|------|-----|---------------|
| GK Subs |      |     |               |

| Official | 1 | 2 | 3 | 4 | Т |
|----------|---|---|---|---|---|
| GRN      | 0 | 0 | 1 | 1 | 2 |
| HAW      | 0 | 0 | 0 | 1 | 1 |

| Hawthorn Hockey Club |  |  |  |  |
|----------------------|--|--|--|--|
| GK Subs              |  |  |  |  |

**Circle Entries** 

# **Penalty Corners**









**HAW** 

**GRN** 

**HAW** 

### **Shots**









## Possession %