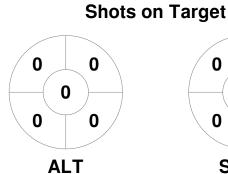

### 2023 GAME Clothing Men's Premier League 14 Apr - 18 Sep 2023 Melbourne



#### **Match Statistics**

| Match # | Date        | Time  | Pool / Class   | Pitch                        |
|---------|-------------|-------|----------------|------------------------------|
| 11      | 22 Apr 2023 | 14:00 | Regular Rounds | Pitch 1 - Altona Hockey Club |

| Alto    | na Hockey Club |  |
|---------|----------------|--|
| GK Subs |                |  |

| Official | 1 | 2 | 3 | 4 | Т |
|----------|---|---|---|---|---|
| ALT      | 1 | 0 | 0 | 0 | 1 |
| SUHC     | 1 | 0 | 0 | 0 | 1 |

**Southern United Hockey Club** GK Subs

**Circle Entries** 

# **Penalty Corners**









**SUHC** 

**ALT** 

**SUHC** 

## **Shots**









## Possession %