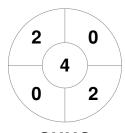

### 2023 GAME Clothing Men's Premier League 14 Apr - 18 Sep 2023 Melbourne



#### **Match Statistics**

| Match # | Date        | Time  | Pool / Class   | Pitch                        |
|---------|-------------|-------|----------------|------------------------------|
| 11      | 22 Apr 2023 | 14:00 | Regular Rounds | Pitch 1 - Altona Hockey Club |

| Alto    | na Hockey Club |  |
|---------|----------------|--|
| GK Subs |                |  |

| Official | 1 | 2 | 3 | 4 | Т |
|----------|---|---|---|---|---|
| ALT      | 1 | 0 | 0 | 0 | 1 |
| SUHC     | 1 | 0 | 0 | 0 | 1 |

**Southern United Hockey Club** GK Subs

**Circle Entries** 

# **Penalty Corners**









**SUHC** 

**ALT** 

**SUHC** 

## **Shots**









## Possession %