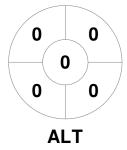

### 2023 GAME Clothing Men's Premier League 14 Apr - 18 Sep 2023 Melbourne



#### **Match Statistics**

| Match # | Date        | Time  | Pool / Class   | Pitch                        |
|---------|-------------|-------|----------------|------------------------------|
| 11      | 22 Apr 2023 | 14:00 | Regular Rounds | Pitch 1 - Altona Hockey Club |

| Alto    | na Hockey Club |  |
|---------|----------------|--|
| GK Subs |                |  |

| Official | 1 | 2 | 3 | 4 | Т |
|----------|---|---|---|---|---|
| ALT      | 1 | 0 | 0 | 0 | 1 |
| SUHC     | 1 | 0 | 0 | 0 | 1 |

**Southern United Hockey Club** GK Subs

**Circle Entries** 

# **Penalty Corners**









**SUHC** 

**ALT** 

**SUHC** 

## **Shots**









## Possession %