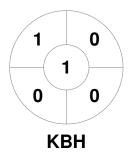

|         | KB | H Br | umbies |  |
|---------|----|------|--------|--|
| GK Subs |    |      |        |  |

| Official | 1 | 2 | 3 | 4 | Т  |
|----------|---|---|---|---|----|
| KBH      | 1 | 0 | 0 | 0 | 1  |
| WAV      | 2 | 2 | 3 | 4 | 11 |