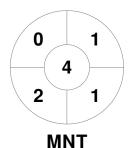

| Cam     | nberv | well | Hockey Club |
|---------|-------|------|-------------|
| GK Subs |       |      |             |

| Official | 1 | 2 | 3 | 4 | Т |
|----------|---|---|---|---|---|
| CAM      | 1 | 0 | 0 | 0 | 1 |
| MNT      | 0 | 0 | 0 | 0 | 0 |