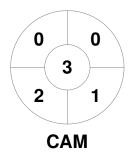

| Cam     | nberv | well | Hockey Club |
|---------|-------|------|-------------|
| GK Subs |       |      |             |

| Official | 1 | 2 | 3 | 4 | Т |
|----------|---|---|---|---|---|
| CAM      | 1 | 0 | 0 | 0 | 1 |
| MNT      | 0 | 0 | 0 | 0 | 0 |