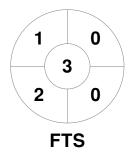

| Foo     | otscr | ay F | lockey Club |  |
|---------|-------|------|-------------|--|
| GK Subs |       |      |             |  |

| Official | 1 | 2 | 3 | 4 | Т |
|----------|---|---|---|---|---|
| FTS      | 1 | 0 | 0 | 1 | 2 |
| KBH      | 2 | 1 | 0 | 0 | 3 |