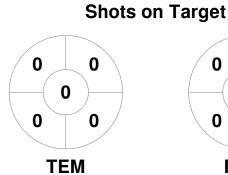

Melbourne



#### **Match Statistics**

| Match # | Date        | Time  | Pool / Class   | Pitch                                    |
|---------|-------------|-------|----------------|------------------------------------------|
| 45      | 20 May 2023 | 15:30 | Regular Rounds | Pitch 1 - Hawthorn Malvern Hockey Centre |

| Toorak E | ast Ma | lvern Hockey Club |
|----------|--------|-------------------|
| GK Subs  |        |                   |

| Official | 1 | 2 | 3 | 4 | Т |
|----------|---|---|---|---|---|
| TEM      | 2 | 1 | 2 | 2 | 7 |
| MOR      | 0 | 0 | 0 | 0 | 0 |

| Morningto | Peninsula Hockey Club |
|-----------|-----------------------|
| GK Subs   |                       |

**Circle Entries** 

# **Penalty Corners**









**MOR** 

**TEM** 

**MOR** 

### **Shots**









## Possession %