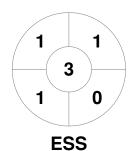

| А       | Iton | а Но | ckey Club |
|---------|------|------|-----------|
| GK Subs |      |      |           |

| Official | 1 | 2 | 3 | 4 | Т |
|----------|---|---|---|---|---|
| ALT      | 0 | 0 | 2 | 0 | 2 |
| ESS      | 0 | 0 | 0 | 0 | 0 |