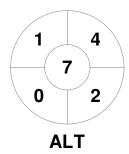

| А       | Iton | а Но | ckey Club |
|---------|------|------|-----------|
| GK Subs |      |      |           |

| Official | 1 | 2 | 3 | 4 | Т |
|----------|---|---|---|---|---|
| ALT      | 0 | 0 | 2 | 0 | 2 |
| ESS      | 0 | 0 | 0 | 0 | 0 |