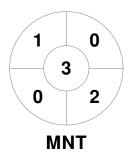

| Mentone Hockey Club |  |  |  |  |  |
|---------------------|--|--|--|--|--|
| GK Subs             |  |  |  |  |  |

| Official | 1 | 2 | 3 | 4 | Т |
|----------|---|---|---|---|---|
| MNT      | 1 | 1 | 0 | 1 | 3 |
| GRN      | 0 | 2 | 1 | 3 | 6 |