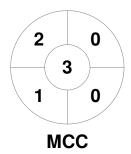

| MC      | CC F | łock | ey Section |   |
|---------|------|------|------------|---|
| GK Subs |      |      |            | _ |

| Official | 1 | 2 | 3 | 4 | Т |
|----------|---|---|---|---|---|
| MCC      | 2 | 1 | 0 | 2 | 5 |
| ALT      | 0 | 0 | 1 | 0 | 1 |