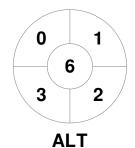

| MC      | CC F | łock | ey Section |   |
|---------|------|------|------------|---|
| GK Subs |      |      |            | _ |

| Official | 1 | 2 | 3 | 4 | Т |
|----------|---|---|---|---|---|
| MCC      | 2 | 1 | 0 | 2 | 5 |
| ALT      | 0 | 0 | 1 | 0 | 1 |