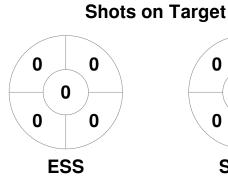

### 2023 GAME Clothing Men's Premier League 14 Apr - 18 Sep 2023 Melbourne



#### **Match Statistics**

| Match # | Date        | Time  | Pool / Class   | Pitch                            |
|---------|-------------|-------|----------------|----------------------------------|
| 65      | 17 Jun 2023 | 14:00 | Regular Rounds | Pitch 1 - Essendon Hockey Centre |

| Essendon Hockey |  |  |  |  |  |  |  |
|-----------------|--|--|--|--|--|--|--|
| GK Subs         |  |  |  |  |  |  |  |

| Official | 1 | 2 | 3 | 4 | Т |
|----------|---|---|---|---|---|
| ESS      | 0 | 1 | 0 | 1 | 2 |
| SUHC     | 0 | 0 | 0 | 0 | 0 |

**Southern United Hockey Club** GK Subs

**Circle Entries** 

# **Penalty Corners**









**SUHC** 

**ESS** 

**SUHC** 

## **Shots**









### Possession %