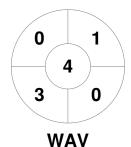

| Foo     | otscray Hockey Club |
|---------|---------------------|
| GK Subs |                     |

| Official | 1 | 2 | 3 | 4 | Т |
|----------|---|---|---|---|---|
| FTS      | 1 | 0 | 1 | 1 | 3 |
| WAV      | 2 | 2 | 0 | 3 | 7 |