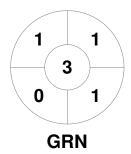

| Greensborough Hockey Club |  |  |  |  |  |
|---------------------------|--|--|--|--|--|
| GK Subs                   |  |  |  |  |  |

| Official | 1 | 2 | 3 | 4 | Т |
|----------|---|---|---|---|---|
| GRN      | 1 | 2 | 0 | 1 | 4 |
| FTS      | 1 | 0 | 2 | 1 | 4 |