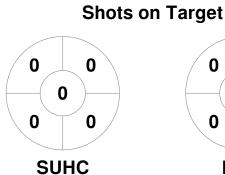

Date        | Time  | Pool / Class   | Pitch                                 |
|---------|-------------|-------|----------------|---------------------------------------|
| 101     | 29 Jul 2023 | 15:30 | Regular Rounds | Pitch 1 - Southern United Hockey Club |

| Southe  | Southern United Hockey Club |  |  |  |  |
|---------|-----------------------------|--|--|--|--|
| GK Subs |                             |  |  |  |  |

| Official | 1 | 2 | 3 | 4 | т |
|----------|---|---|---|---|---|
| SUHC     | 0 | 0 | 0 | 1 | 1 |
| DON      | 0 | 0 | 0 | 1 | 1 |

| Doncaster Hockey Club |  |  |  |  |  |  |
|-----------------------|--|--|--|--|--|--|
| GK Subs               |  |  |  |  |  |  |

**Circle Entries** 

# **Penalty Corners**









**SUHC** 

**DON** 

**SUHC** 

DON

### **Shots**









## Possession %