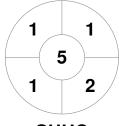

## 2023 GAME Clothing Men's Premier League 14 Apr - 18 Sep 2023 Melbourne



#### **Match Statistics**

| Match # | Date        | Time  | Pool / Class   | Pitch                                    |  |  |
|---------|-------------|-------|----------------|------------------------------------------|--|--|
| 110     | 06 Aug 2023 | 14:00 | Regular Rounds | Pitch 1 - Hawthorn Malvern Hockey Centre |  |  |

| Hawthorn Hockey Club |  |  |  |  |  |
|----------------------|--|--|--|--|--|
| GK Subs              |  |  |  |  |  |

| Official | 1 | 2 | 3 | 4 | Т |
|----------|---|---|---|---|---|
| HAW      | 2 | 0 | 1 | 1 | 4 |
| SUHC     | 1 | 1 | 1 | 0 | 3 |

**Southern United Hockey Club** GK Subs

**Circle Entries** 

# **Penalty Corners**









**SUHC** 

**HAW** 

**SUHC** 

# **Shots**









## Possession %