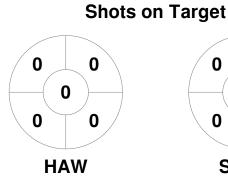

# 2023 GAME Clothing Men's Premier League 14 Apr - 18 Sep 2023 Melbourne



#### **Match Statistics**

| Match # | Date        | Time  | Pool / Class   | Pitch                                    |  |  |
|---------|-------------|-------|----------------|------------------------------------------|--|--|
| 110     | 06 Aug 2023 | 14:00 | Regular Rounds | Pitch 1 - Hawthorn Malvern Hockey Centre |  |  |

| Hawthorn Hockey Club |  |  |  |  |  |
|----------------------|--|--|--|--|--|
| GK Subs              |  |  |  |  |  |

| Official | 1 | 2 | 3 | 4 | Т |
|----------|---|---|---|---|---|
| HAW      | 2 | 0 | 1 | 1 | 4 |
| SUHC     | 1 | 1 | 1 | 0 | 3 |

**Southern United Hockey Club** GK Subs

**Circle Entries** 

# **Penalty Corners**









**SUHC** 

**HAW** 

**SUHC** 

# **Shots**









## Possession %