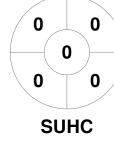

## 2023 GAME Clothing Men's Premier League 14 Apr - 18 Sep 2023 Melbourne



#### **Match Statistics**

| Match # | Date        | Time  | Pool / Class   | Pitch                                    |  |  |
|---------|-------------|-------|----------------|------------------------------------------|--|--|
| 110     | 06 Aug 2023 | 14:00 | Regular Rounds | Pitch 1 - Hawthorn Malvern Hockey Centre |  |  |

| Hawthorn Hockey Club |  |  |  |  |  |
|----------------------|--|--|--|--|--|
| GK Subs              |  |  |  |  |  |

| Official | 1 | 2 | 3 | 4 | Т |
|----------|---|---|---|---|---|
| HAW      | 2 | 0 | 1 | 1 | 4 |
| SUHC     | 1 | 1 | 1 | 0 | 3 |

**Southern United Hockey Club** GK Subs

**Circle Entries** 

# **Penalty Corners**









**SUHC** 

**HAW** 

**SUHC** 

# **Shots**









## Possession %