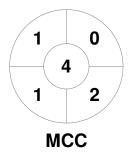

| МС      | C Hockey Section |  |
|---------|------------------|--|
| GK Subs |                  |  |

| Official | 1 | 2 | 3 | 4 | Т |
|----------|---|---|---|---|---|
| MCC      | 1 | 1 | 1 | 0 | 3 |
| ESS      | 1 | 0 | 0 | 0 | 1 |