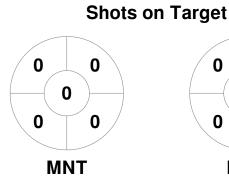

mier League 14 Apr - 18 Sep 2023 Melbourne



## **Match Statistics**

| Match # | Date        | Time  | Pool / Class   | Pitch                                    |
|---------|-------------|-------|----------------|------------------------------------------|
| 117     | 19 Aug 2023 | 14:00 | Regular Rounds | Pitch 1 - Mentone Grammar Playing Fields |

|   | Mentone Hockey Club |  |  |  |  |  |
|---|---------------------|--|--|--|--|--|
| Ī | GK Subs             |  |  |  |  |  |

| Official | 1 | 2 | 3 | 4 | T |
|----------|---|---|---|---|---|
| MNT      | 0 | 1 | 0 | 0 | 1 |
| KBH      | 0 | 1 | 1 | 1 | 3 |

|         | KBI | H Br | umbies |
|---------|-----|------|--------|
| GK Subs |     |      |        |

**Circle Entries** 

## **Penalty Corners**









**Shots** 

0 0 0 0 MNT







## Possession %