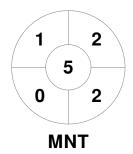

|   | Mentone Hockey Club |  |  |  |  |  |
|---|---------------------|--|--|--|--|--|
| Ī | GK Subs             |  |  |  |  |  |

| Official | 1 | 2 | 3 | 4 | T |
|----------|---|---|---|---|---|
| MNT      | 0 | 1 | 0 | 0 | 1 |
| KBH      | 0 | 1 | 1 | 1 | 3 |