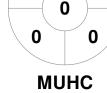

Men's Premier League 14 Apr - 18 Sep 2023 Melbourne



#### **Match Statistics**

| Match # | Date        | Time  | Pool / Class   | Pitch                                 |
|---------|-------------|-------|----------------|---------------------------------------|
| 120     | 20 Aug 2023 | 15:30 | Regular Rounds | Pitch 1 - Southern United Hockey Club |

| South   | ern ( | Jnite | d Hock | ey Club |
|---------|-------|-------|--------|---------|
| GK Subs |       |       |        |         |

| Official | 1 | 2 | 3 | 4 | Т |
|----------|---|---|---|---|---|
| SUHC     | 0 | 0 | 2 | 0 | 2 |
| MUHC     | 0 | 0 | 0 | 1 | 1 |

**Melbourne University Hockey Club** GK Subs

**Circle Entries** 

# **Penalty Corners**





0 0 0 0 0



**SUHC** 

**MUHC** 

0

**SUHC** 

**MUHC** 

# **Shots**





0







## Possession %