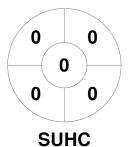

g Men's Premier League 14 Apr - 18 Sep 2023 Melbourne



#### **Match Statistics**

| Match # | Date        | Time  | Pool / Class   | Pitch                                 |
|---------|-------------|-------|----------------|---------------------------------------|
| 120     | 20 Aug 2023 | 15:30 | Regular Rounds | Pitch 1 - Southern United Hockey Club |

| South   | ern ( | Jnite | d Hock | ey Club |
|---------|-------|-------|--------|---------|
| GK Subs |       |       |        |         |

| Official | 1 | 2 | 3 | 4 | Т |
|----------|---|---|---|---|---|
| SUHC     | 0 | 0 | 2 | 0 | 2 |
| MUHC     | 0 | 0 | 0 | 1 | 1 |

**Melbourne University Hockey Club** GK Subs

**Circle Entries** 

# **Penalty Corners**





0 0 0 0 0



**SUHC** 

**MUHC** 

0

**SUHC** 

**MUHC** 

# **Shots**





0







## Possession %