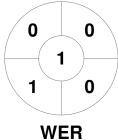

| We      | erribe | ee H | ockey Club |
|---------|--------|------|------------|
| GK Subs |        |      |            |

| Official | 1 | 2 | 3 | 4 | Т |
|----------|---|---|---|---|---|
| WER      | 0 | 0 | 1 | 1 | 2 |
| ECHO     | 1 | 1 | 0 | 0 | 2 |