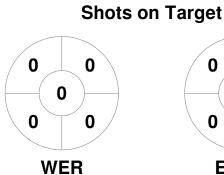

8 Sep 2023 Melbourne



#### **Match Statistics**

| Match # | Date        | Time  | Pool / Class   | Pitch                          |
|---------|-------------|-------|----------------|--------------------------------|
| 45      | 17 Jun 2023 | 15:30 | Regular Rounds | Pitch 1 - Werribee Hockey Club |

| We      | erribe | ee H | ockey Club |
|---------|--------|------|------------|
| GK Subs |        |      |            |

| Official | 1 | 2 | 3 | 4 | Т |
|----------|---|---|---|---|---|
| WER      | 0 | 0 | 1 | 1 | 2 |
| ECHO     | 1 | 1 | 0 | 0 | 2 |

| Eastern Christian Hockey Organisation |  |
|---------------------------------------|--|
| GK Subs                               |  |

**Circle Entries** 

# **Penalty Corners**









**ECHO** 

**WER** 

**ECHO** 

### **Shots**









## Possession %