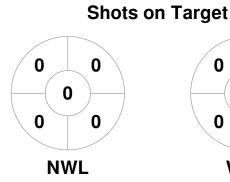

r - 18 Sep 2023 Melbourne



#### **Match Statistics**

| Match # | Date        | Time  | Pool / Class   | Pitch                           |
|---------|-------------|-------|----------------|---------------------------------|
| 22      | 13 May 2023 | 15:30 | Regular Rounds | Pitch 1 - Bendigo Hockey Centre |

| No      | orth \ | Wes | t Lightning |  |
|---------|--------|-----|-------------|--|
| GK Subs |        |     |             |  |

| Official | 1 | 2 | 3 | 4 | Т |
|----------|---|---|---|---|---|
| NWL      | 1 | 0 | 0 | 1 | 2 |
| WER      | 1 | 0 | 1 | 1 | 3 |

| Werribee Hockey Club |  |  |  |  |  |
|----------------------|--|--|--|--|--|
| GK Subs              |  |  |  |  |  |

**Circle Entries** 

# **Penalty Corners**









**WER** 

**NWL** 

**WER** 

### **Shots**









## Possession %