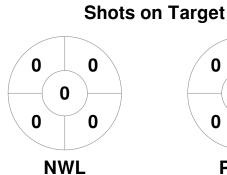

### 2023 Women's Vic League 1 14 Apr - 18 Sep 2023 Melbourne



#### **Match Statistics**

| Match # | Date        | Time  | Pool / Class   | Pitch                           |
|---------|-------------|-------|----------------|---------------------------------|
| 46      | 24 Jun 2023 | 14:00 | Regular Rounds | Pitch 1 - Bendigo Hockey Centre |

| No      | orth West Lightning |
|---------|---------------------|
| GK Subs |                     |

| Official | 1 | 2 | 3 | 4 | Т |
|----------|---|---|---|---|---|
| NWL      | 0 | 0 | 3 | 0 | 3 |
| PEGS     | 1 | 0 | 1 | 0 | 2 |

| Р       | EGS | 6 Но | ckey Club |
|---------|-----|------|-----------|
| GK Subs |     |      |           |

**Circle Entries** 

# **Penalty Corners**









**PEGS** 

**NWL** 

**PEGS** 

### **Shots**









## Possession %