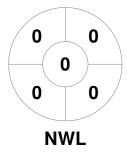

### 2023 Women's Vic League 1 14 Apr - 18 Sep 2023 Melbourne



#### **Match Statistics**

| Match # | Date        | Time  | Pool / Class   | Pitch                           |
|---------|-------------|-------|----------------|---------------------------------|
| 46      | 24 Jun 2023 | 14:00 | Regular Rounds | Pitch 1 - Bendigo Hockey Centre |

| No      | orth West Lightning |
|---------|---------------------|
| GK Subs |                     |

| Official | 1 | 2 | 3 | 4 | Т |
|----------|---|---|---|---|---|
| NWL      | 0 | 0 | 3 | 0 | 3 |
| PEGS     | 1 | 0 | 1 | 0 | 2 |

| Р       | EGS | 6 Но | ckey Club |
|---------|-----|------|-----------|
| GK Subs |     |      |           |

**Circle Entries** 

# **Penalty Corners**









**PEGS** 

**NWL** 

**PEGS** 

### **Shots**









## Possession %