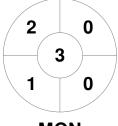

| North West Lightning |  |  |  |  |  |  |  |
|----------------------|--|--|--|--|--|--|--|
| GK Subs              |  |  |  |  |  |  |  |

| Official | 1 | 2 | 3 | 4 | T |
|----------|---|---|---|---|---|
| NWL      | 0 | 0 | 0 | 0 | 0 |
| MON      | 2 | 0 | 0 | 0 | 2 |