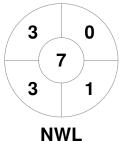

| North West Lightning |  |  |  |  |  |  |  |
|----------------------|--|--|--|--|--|--|--|
| GK Subs              |  |  |  |  |  |  |  |

| Official | 1 | 2 | 3 | 4 | T |
|----------|---|---|---|---|---|
| NWL      | 0 | 0 | 0 | 0 | 0 |
| MON      | 2 | 0 | 0 | 0 | 2 |