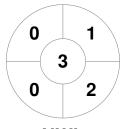

| No      | orth W | est Lightnin | g |
|---------|--------|--------------|---|
| GK Subs |        |              |   |

**Circle Entries** 

# **Penalty Corners**

**NWL** 

MON

**NWL** 