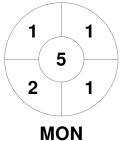

| No      | orth W | est Lightnin | g |
|---------|--------|--------------|---|
| GK Subs |        |              |   |

**Circle Entries** 

# **Penalty Corners**

**NWL** 

MON

**NWL** 