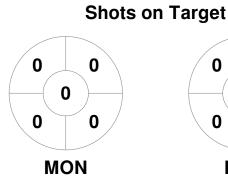

gue 1 14 Apr - 18 Sep 2023 Melbourne



#### **Match Statistics**

| Match # | Date        | Time  | Pool / Class   | Pitch                       |
|---------|-------------|-------|----------------|-----------------------------|
| 38      | 03 Jun 2023 | 15:30 | Regular Rounds | Pitch 1 - Monash University |

| Monash University Hockey Club |  |  |  |  |
|-------------------------------|--|--|--|--|
| GK Subs                       |  |  |  |  |

| Official | 1 | 2 | 3 | 4 | Т |
|----------|---|---|---|---|---|
| MON      | 1 | 2 | 0 | 1 | 4 |
| NWL      | 0 | 0 | 0 | 0 | 0 |

| No      | orth W | est Lightnin | g |
|---------|--------|--------------|---|
| GK Subs |        |              |   |

**Circle Entries** 

# **Penalty Corners**









**NWL** 

MON

**NWL** 

### **Shots**









## Possession %