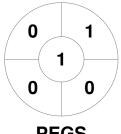

| F       | PEGS Hockey Club |  |  |  |  |  |  |  |  |
|---------|------------------|--|--|--|--|--|--|--|--|
| GK Subs |                  |  |  |  |  |  |  |  |  |

| Official | 1 | 2 | 3 | 4 | Т |
|----------|---|---|---|---|---|
| PEGS     | 0 | 0 | 0 | 2 | 2 |
| YAR      | 1 | 0 | 0 | 1 | 2 |