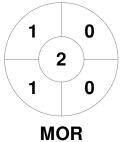

| Morningto | on Peni | nsula Hockey Club |
|-----------|---------|-------------------|
| GK Subs   |         |                   |

| Official | 1 | 2 | 3 | 4 | Т |
|----------|---|---|---|---|---|
| MOR      | 0 | 0 | 1 | 1 | 2 |
| YAR      | 1 | 0 | 0 | 0 | 1 |