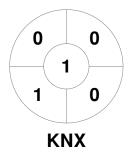

|   | ı       | Knox | К Но | ckey Club |   |
|---|---------|------|------|-----------|---|
| Γ | GK Subs |      |      |           | _ |

| Official | 1 | 2 | 3 | 4 | Т |
|----------|---|---|---|---|---|
| KNX      | 1 | 0 | 0 | 0 | 1 |
| WER      | 0 | 1 | 0 | 0 | 1 |