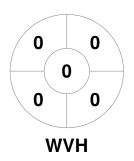

Vic League 1 14 Apr - 18 Sep 2023 Melbourne



#### **Match Statistics**

| Match # | Date        | Time  | Pool / Class   | Pitch                          |
|---------|-------------|-------|----------------|--------------------------------|
| 85      | 19 Aug 2023 | 14:00 | Regular Rounds | Pitch 1 - Werribee Hockey Club |

| Werribee Hockey Club |  |  |  |  |
|----------------------|--|--|--|--|
| GK Subs              |  |  |  |  |

| Official | 1 | 2 | 3 | 4 | Т |
|----------|---|---|---|---|---|
| WER      | 0 | 1 | 0 | 1 | 2 |
| WVH      | 0 | 2 | 2 | 0 | 4 |

| WestVic Hockey |  |  |  |  |  |
|----------------|--|--|--|--|--|
| GK Subs        |  |  |  |  |  |

**Circle Entries** 

# **Penalty Corners**









**WVH** 

**WER** 

**WVH** 

### **Shots**









## Possession %