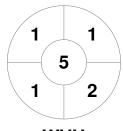

### 2023 Women's Vic League 1 14 Apr - 18 Sep 2023 Melbourne



#### **Match Statistics**

| Match # | Date        | Time  | Pool / Class   | Pitch                          |
|---------|-------------|-------|----------------|--------------------------------|
| 85      | 19 Aug 2023 | 14:00 | Regular Rounds | Pitch 1 - Werribee Hockey Club |

| Werribee Hockey Club |  |  |  |  |
|----------------------|--|--|--|--|
| GK Subs              |  |  |  |  |

| Official | 1 | 2 | 3 | 4 | Т |
|----------|---|---|---|---|---|
| WER      | 0 | 1 | 0 | 1 | 2 |
| WVH      | 0 | 2 | 2 | 0 | 4 |

| WestVic Hockey |  |  |  |  |  |
|----------------|--|--|--|--|--|
| GK Subs        |  |  |  |  |  |

**Circle Entries** 

# **Penalty Corners**









**WVH** 

**WER** 

**WVH** 

### **Shots**









## Possession %