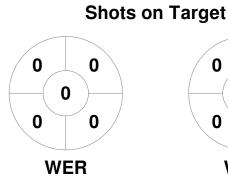

### 2023 Women's Vic League 1 14 Apr - 18 Sep 2023 Melbourne



#### **Match Statistics**

| Match # | Date        | Time  | Pool / Class   | Pitch                          |
|---------|-------------|-------|----------------|--------------------------------|
| 85      | 19 Aug 2023 | 14:00 | Regular Rounds | Pitch 1 - Werribee Hockey Club |

| Werribee Hockey Club |  |  |  |  |
|----------------------|--|--|--|--|
| GK Subs              |  |  |  |  |

| Official | 1 | 2 | 3 | 4 | Т |
|----------|---|---|---|---|---|
| WER      | 0 | 1 | 0 | 1 | 2 |
| WVH      | 0 | 2 | 2 | 0 | 4 |

| WestVic Hockey |  |  |  |  |  |
|----------------|--|--|--|--|--|
| GK Subs        |  |  |  |  |  |

**Circle Entries** 

# **Penalty Corners**









**WVH** 

**WER** 

**WVH** 

### **Shots**









## Possession %