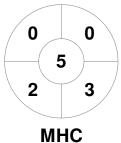

| Ме      | Mentone Hockey Club |  |  |  |  |  |  |
|---------|---------------------|--|--|--|--|--|--|
| GK Subs |                     |  |  |  |  |  |  |

| Official | 1 | 2 | 3 | 4 | Т |
|----------|---|---|---|---|---|
| MHC      | 0 | 0 | 0 | 0 | 0 |
| HWN      | 1 | 0 | 0 | 2 | 3 |