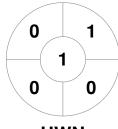

| Ме      | Mentone Hockey Club |  |  |  |  |  |  |
|---------|---------------------|--|--|--|--|--|--|
| GK Subs |                     |  |  |  |  |  |  |

| Official | 1 | 2 | 3 | 4 | Т |
|----------|---|---|---|---|---|
| MHC      | 0 | 0 | 0 | 0 | 0 |
| HWN      | 1 | 0 | 0 | 2 | 3 |