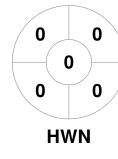

ne, Victoria



#### **Match Statistics**

| 26      | 06 Apr 2023 | 19:45 | Semi-Final 2 | Mentone Grammar Playing Fields |
|---------|-------------|-------|--------------|--------------------------------|
| Match # | Date        | Time  | Pool / Class | Pitch                          |

| Ме      | Mentone Hockey Club |  |  |  |  |  |  |
|---------|---------------------|--|--|--|--|--|--|
| GK Subs |                     |  |  |  |  |  |  |

| Official | 1 | 2 | 3 | 4 | Т |
|----------|---|---|---|---|---|
| MHC      | 0 | 0 | 0 | 0 | 0 |
| HWN      | 1 | 0 | 0 | 2 | 3 |

| Hav     | wtho | rn H | lockey Club |
|---------|------|------|-------------|
| GK Subs |      |      |             |

**Circle Entries** 

# **Penalty Corners**









**HWN** 

**MHC** 

**HWN** 

### **Shots**









## Possession %