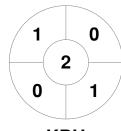

|   | A       | tona H | ockey Club |  |
|---|---------|--------|------------|--|
| Ì | GK Subs |        |            |  |

| Official | 1 | 2 | 3 | 4 | T |
|----------|---|---|---|---|---|
| ALT      | 0 | 1 | 1 | 0 | 2 |
| KBH      | 0 | 0 | 0 | 1 | 1 |