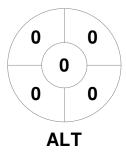

### 2023 GAME Clothing Men's Premier League 14 Apr - 18 Sep 2023 Melbourne



#### **Match Statistics**

| Match # | Date        | Time  | Pool / Class | Pitch              |
|---------|-------------|-------|--------------|--------------------|
| 122     | 26 Aug 2023 | 14:00 | EF2          | Altona Hockey Club |

|   | A       | tona H | ockey Club |  |
|---|---------|--------|------------|--|
| Ì | GK Subs |        |            |  |

| Official | 1 | 2 | 3 | 4 | T |
|----------|---|---|---|---|---|
| ALT      | 0 | 1 | 1 | 0 | 2 |
| KBH      | 0 | 0 | 0 | 1 | 1 |

|         | KBH Br | rumbies |
|---------|--------|---------|
| GK Subs |        |         |

**Circle Entries** 

# **Penalty Corners**









**KBH** 

**ALT** 

**KBH** 

## **Shots**









## Possession %