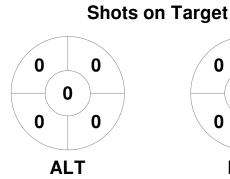

### 2023 GAME Clothing Men's Premier League 14 Apr - 18 Sep 2023 Melbourne



#### **Match Statistics**

| Match # | Date        | Time  | Pool / Class | Pitch              |
|---------|-------------|-------|--------------|--------------------|
| 122     | 26 Aug 2023 | 14:00 | EF2          | Altona Hockey Club |

|   | A       | tona H | ockey Club |  |
|---|---------|--------|------------|--|
| Ì | GK Subs |        |            |  |

| Official | 1 | 2 | 3 | 4 | T |
|----------|---|---|---|---|---|
| ALT      | 0 | 1 | 1 | 0 | 2 |
| KBH      | 0 | 0 | 0 | 1 | 1 |

|         | KBH Br | rumbies |
|---------|--------|---------|
| GK Subs |        |         |

**Circle Entries** 

# **Penalty Corners**









**KBH** 

**ALT** 

**KBH** 

## **Shots**









## Possession %