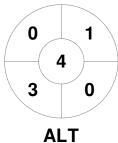

|   | A       | tona H | ockey Club |  |
|---|---------|--------|------------|--|
| Ì | GK Subs |        |            |  |

| Official | 1 | 2 | 3 | 4 | T |
|----------|---|---|---|---|---|
| ALT      | 0 | 1 | 1 | 0 | 2 |
| KBH      | 0 | 0 | 0 | 1 | 1 |