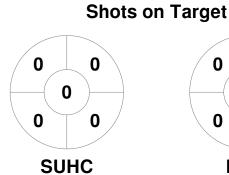

urne



#### **Match Statistics**

| Match # | Date        | Time  | Pool / Class | Pitch                       |
|---------|-------------|-------|--------------|-----------------------------|
| 121     | 26 Aug 2023 | 13:00 | EF1          | Southern United Hockey Club |

| Southe  | ern ( | Jnite | ed Hockey Club |
|---------|-------|-------|----------------|
| GK Subs |       |       |                |

| Official | 1 | 2 | 3 | 4 | Т | SO |
|----------|---|---|---|---|---|----|
| SUHC     | 1 | 1 | 0 | 0 | 2 | 2  |
| DON      | 1 | 0 | 1 | 0 | 2 | 0  |

| Dor     | ıcas | ter F | lockey Club |
|---------|------|-------|-------------|
| GK Subs |      |       |             |

**Circle Entries** 

# **Penalty Corners**

0 5 2 1 **SUHC** 







**DON** 

**SUHC** 

DON

### **Shots**









## Possession %