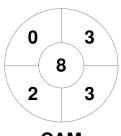

## 2023 GAME Clothing Men's Premier League 14 Apr - 18 Sep 2023 Melbourne



## **Match Statistics**

| Match # | Date        | Time  | Pool / Class | Pitch                             |
|---------|-------------|-------|--------------|-----------------------------------|
| 125     | 02 Sep 2023 | 16:00 | Semi-Final 1 | Pitch 1 - MSC Parkville - Pitch 1 |

| Camberwell Hockey Club |  |  |  |  |  |  |  |
|------------------------|--|--|--|--|--|--|--|
| GK Subs                |  |  |  |  |  |  |  |

| Official | 1 | 2 | 3 | 4 | Т |
|----------|---|---|---|---|---|
| CAM      | 0 | 0 | 0 | 1 | 1 |
| SUHC     | 1 | 0 | 0 | 1 | 2 |

**Southern United Hockey Club** GK Subs

**Circle Entries** 

## **Penalty Corners**









**CAM** 

**SUHC** 

**CAM** 

**SUHC** 

**Shots** 









Possession %