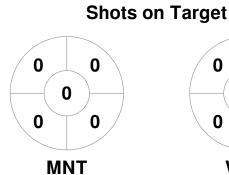

er League 14 Apr - 18 Sep 2023 Melbourne



#### **Match Statistics**

| Match # | Date        | Time  | Pool / Class | Pitch                             |
|---------|-------------|-------|--------------|-----------------------------------|
| 126     | 02 Sep 2023 | 15:45 | Semi Final 2 | Pitch 2 - MSC Parkville - Pitch 2 |

| Ме      | entone | Н | ockey Club |  |
|---------|--------|---|------------|--|
| GK Subs |        |   |            |  |

| Official | 1 | 2 | 3 | 4 | Т |
|----------|---|---|---|---|---|
| MNT      | 1 | 1 | 0 | 1 | 3 |
| WAV      | 0 | 1 | 0 | 0 | 1 |

| Waverley Hockey Club |  |   |  |  |
|----------------------|--|---|--|--|
| GK Subs              |  | _ |  |  |

**Circle Entries** 

# **Penalty Corners**









**WAV** 

**MNT** 

**WAV** 

### **Shots**









## Possession %