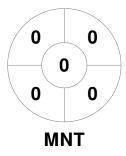

remier League 14 Apr - 18 Sep 2023 Melbourne



#### **Match Statistics**

| Match # | Date        | Time  | Pool / Class | Pitch                             |
|---------|-------------|-------|--------------|-----------------------------------|
| 126     | 02 Sep 2023 | 15:45 | Semi Final 2 | Pitch 2 - MSC Parkville - Pitch 2 |

| Ме      | entone | Н | ockey Club |  |
|---------|--------|---|------------|--|
| GK Subs |        |   |            |  |

| Official | 1 | 2 | 3 | 4 | Т |
|----------|---|---|---|---|---|
| MNT      | 1 | 1 | 0 | 1 | 3 |
| WAV      | 0 | 1 | 0 | 0 | 1 |

| Waverley Hockey Club |  |   |  |  |
|----------------------|--|---|--|--|
| GK Subs              |  | _ |  |  |

**Circle Entries** 

# **Penalty Corners**









**WAV** 

**MNT** 

**WAV** 

### **Shots**









## Possession %