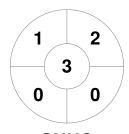

| E       | Essendon Hockey |
|---------|-----------------|
| GK Subs |                 |

| Official | 1 | 2 | 3 | 4 | Т |
|----------|---|---|---|---|---|
| ESS      | 2 | 0 | 2 | 0 | 4 |
| SUHC     | 1 | 1 | 1 | 0 | 3 |