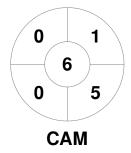

| Cam     | berw | /ell | Hockey Club |
|---------|------|------|-------------|
| GK Subs |      |      |             |

| Official | 1 | 2 | 3 | 4 | Т |
|----------|---|---|---|---|---|
| CAM      | 0 | 3 | 2 | 0 | 5 |
| ESS      | 1 | 0 | 0 | 1 | 2 |