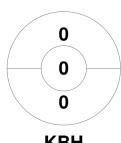

|         | KB | H Br | rumbies |  |
|---------|----|------|---------|--|
| GK Subs |    |      |         |  |

| Official | 1 | 2 | Т |
|----------|---|---|---|
| KBH      | 0 | 0 | 0 |
| TEM      | 2 | 3 | 5 |