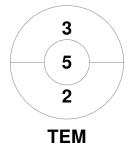

|         | KB | H Br | rumbies |  |
|---------|----|------|---------|--|
| GK Subs |    |      |         |  |

| Official | 1 | 2 | Т |
|----------|---|---|---|
| KBH      | 0 | 0 | 0 |
| TEM      | 2 | 3 | 5 |