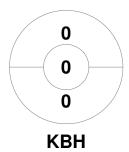

|         | KB | H Br | rumbies |  |
|---------|----|------|---------|--|
| GK Subs |    |      |         |  |

| Official | 1 | 2 | Т |
|----------|---|---|---|
| KBH      | 0 | 0 | 0 |
| TEM      | 2 | 3 | 5 |