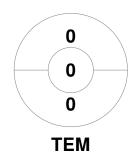

|         | KB | H Br | rumbies |  |
|---------|----|------|---------|--|
| GK Subs |    |      |         |  |

| Official | 1 | 2 | Т |
|----------|---|---|---|
| KBH      | 0 | 0 | 0 |
| TEM      | 2 | 3 | 5 |