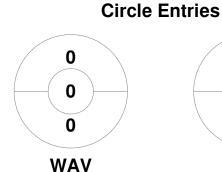

Championships 2 - 4 Feb 2024 Melbourne Sports Centre, Parkville



## **Match Statistics**

| Match # | Date        | Time  | Pool / Class | Pitch                                                   |
|---------|-------------|-------|--------------|---------------------------------------------------------|
| 3       | 02 Feb 2024 | 20:30 | Pool Match   | Parkville (Indoor) - Melbourne Sports Centre, Parkville |

| Waverley Hockey Club |  |  |  |  |  |
|----------------------|--|--|--|--|--|
| GK Subs              |  |  |  |  |  |

| Official | 1 | 2 | Т |
|----------|---|---|---|
| WAV      | 1 | 2 | 3 |
| MHC      | 2 | 4 | 6 |

| Mentone Hockey Club |  |  |  |  |  |  |  |
|---------------------|--|--|--|--|--|--|--|
| GK Subs             |  |  |  |  |  |  |  |

## **Penalty Corners**









`boto

**Shots** 



**AV** 

0

0

0

MHC

**Shots on Target** 







**MHC** 

## Possession %