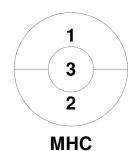

| Waverley Hockey Club |  |  |  |  |  |
|----------------------|--|--|--|--|--|
| GK Subs              |  |  |  |  |  |

| Official | 1 | 2 | Т |
|----------|---|---|---|
| WAV      | 1 | 2 | 3 |
| MHC      | 2 | 4 | 6 |