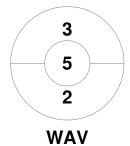

| Waverley Hockey Club |  |  |  |  |  |
|----------------------|--|--|--|--|--|
| GK Subs              |  |  |  |  |  |

| Official | 1 | 2 | Т |
|----------|---|---|---|
| WAV      | 1 | 2 | 3 |
| MHC      | 2 | 4 | 6 |