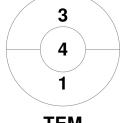

#### 2024 Open Women's Division 1 Indoor Club Championships 2 - 4 Feb 2024 Melbourne Sports Centre, Parkville



#### **Match Statistics**

| Match # | Date        | Time  | Pool / Class | Pitch                                                   |
|---------|-------------|-------|--------------|---------------------------------------------------------|
| 4       | 03 Feb 2024 | 09:00 | Pool Match   | Parkville (Indoor) - Melbourne Sports Centre, Parkville |

| Foo     | tscray Hockey Club |
|---------|--------------------|
| GK Subs |                    |

| Official | 1 | 2 | Т |
|----------|---|---|---|
| FHC      | 1 | 2 | 3 |
| TEM      | 2 | 0 | 2 |

**Toorak East Malvern Hockey Club** GK Subs

## **Penalty Corners**









**FHC** 

**TEM** 

**FHC** 

**TEM** 

### **Shots**



**FHC** 



**TEM** 

# **Shots on Target**

**Circle Entries** 







**TEM** 

### Possession %