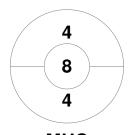

| Toorak E | st Malvern Hockey C | lub |
|----------|---------------------|-----|
| GK Subs  |                     |     |

| Official | 1 | 2 | Т |
|----------|---|---|---|
| TEM      | 0 | 0 | 0 |
| MHC      | 4 | 4 | 8 |