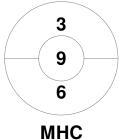

| Footscray Hockey Club |  |  |  |  |  |
|-----------------------|--|--|--|--|--|
| GK Subs               |  |  |  |  |  |

**Circle Entries** 