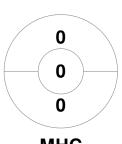

ourne Sports Centre, Parkville



## **Match Statistics**

| Match # | Date        | Time  | Pool / Class | Pitch                                                   |
|---------|-------------|-------|--------------|---------------------------------------------------------|
| 11      | 03 Feb 2024 | 14:15 | Pool Match   | Parkville (Indoor) - Melbourne Sports Centre, Parkville |

|   | Ме      | entor | ne H | lockey Club |  |
|---|---------|-------|------|-------------|--|
| Ī | GK Subs |       |      |             |  |

| Official | 1 | 2 | Т |
|----------|---|---|---|
| MHC      | 2 | 5 | 7 |
| FHC      | 0 | 0 | 0 |

| Footscray Hockey Club |  |  |  |  |  |
|-----------------------|--|--|--|--|--|
| GK Subs               |  |  |  |  |  |

**Circle Entries** 

## **Penalty Corners**









**FHC** 

**MHC** 

**FHC** 

## **Shots**









Possession %