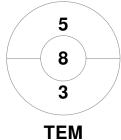

| Toorak E | ast Malvern Hockey ( | Club |
|----------|----------------------|------|
| GK Subs  |                      |      |

| Official | 1 | 2 | Т |
|----------|---|---|---|
| TEM      | 3 | 2 | 5 |
| KBH      | 1 | 2 | 3 |