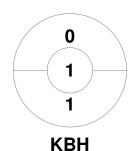

| Toorak E | ast Malvern Hockey ( | Club |
|----------|----------------------|------|
| GK Subs  |                      |      |

| Official | 1 | 2 | Т |
|----------|---|---|---|
| TEM      | 3 | 2 | 5 |
| KBH      | 1 | 2 | 3 |